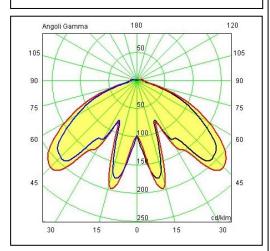

Electronic Ballast Included - LED Citizen included

IK08 IP65 850°C LED 3x24W 4000°K 2560LM RA85