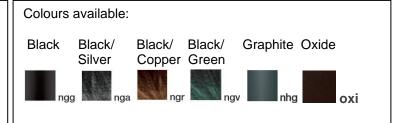

Polycarbonate diffuser in transparent finish and silicon gasket.

Dimmable: NO (available on request)

Screws in A2 stainless steel

Colours available: Graphite, Black, Black/Green, Black/Silver, Black/Copper