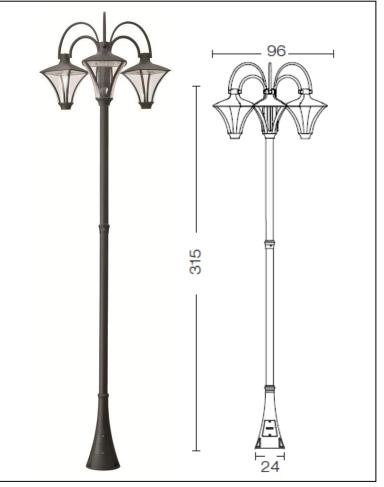

## **Morphis**

Article 179L2N4.P3

Product type: Pole 3 Lights

Body material

Die-casting aluminium EN47100, prior the painting process, washed with stones. Painting made by polyester powder coating with high resistant against oxidation.

Polycarbonate diffuser in transparent finish and silicon gasket.

Dimmable: NO (available on request)

Screws in A2 stainless steel

Colours available: Graphite, Black, Black/Green, Black/Silver, Black/Copper

Electronic Ballast Included - LED Citizen included

IK08 IP65 850°C LED 3x24W 4000°K 2560LM RA85